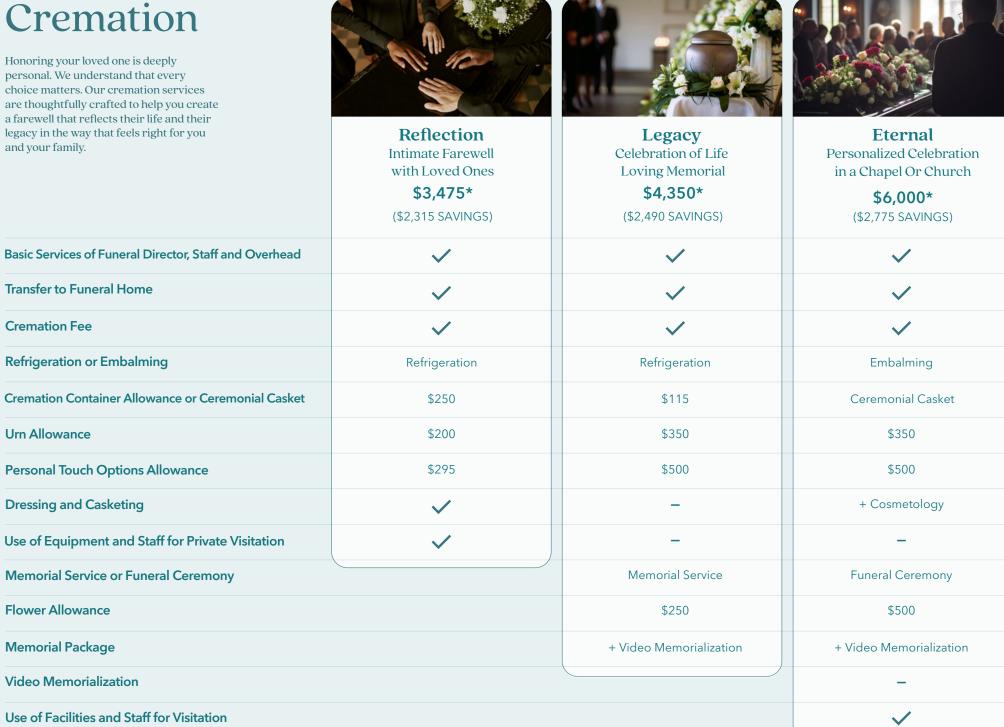

## Cremation

Honoring your loved one is deeply personal. We understand that every choice matters. Our cremation services are thoughtfully crafted to help you create a farewell that reflects their life and their legacy in the way that feels right for you and your family.

**Transfer to Funeral Home** 

**Refrigeration or Embalming** 

**Dressing and Casketing** 

**Flower Allowance** 

**Memorial Package** 

Video Memorialization

**Cremation Fee** 

**Urn Allowance** 